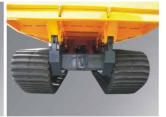

SUNWARD SWCC75 crawler carrier is composed of high strength frame which includes the main frame, the flat base frame, cab assembly, covered structure assembly, dump bed, operating mechanism, power system, hydraulic system and electrical system.