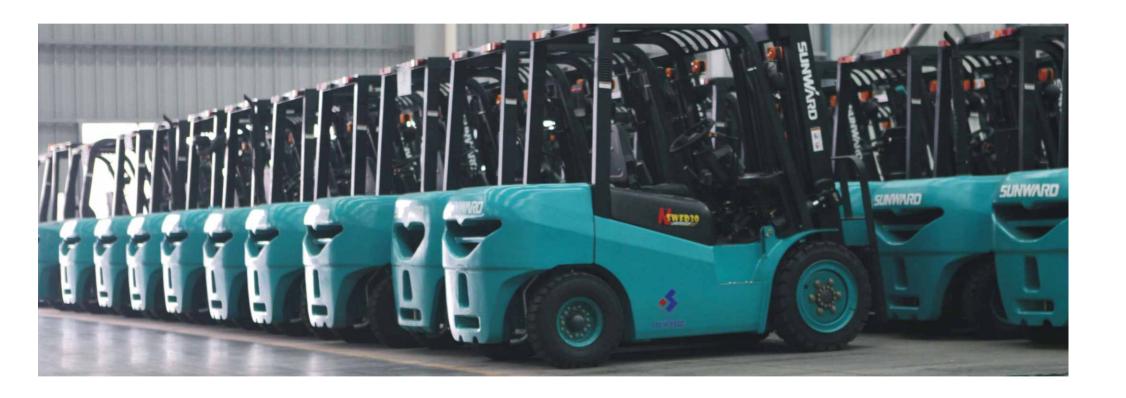

SWFD/G series counterbalance forklift has powerful motor system and Electro hydraulic shift control, which makes the driving more comfortable. The special 2 stage suspension system design of SWFD(S) series improve the absorb shock. Depend on the potential energy recycling technology, SWFE electric counterbalance forklift can increase 30% usage time of battery per charge. SWFR Reach Forklift is easy operation, high load, high lift, small turning radius, which reduces the operation space. SWES electric pallet truck is small, light and high performance, which is suitable for operation in narrow space.