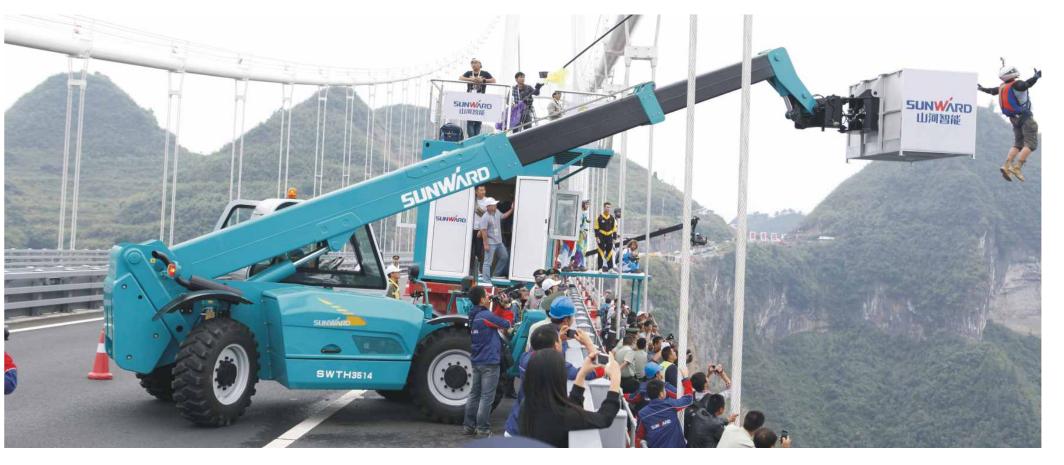

# SWTH SERIES TELESCOPIC HANDLER

SWTH Series Telescopic Handler is a multifunctional material handling equipment with mechanicelectric-hydraulic integration technology developed by Sunward independently. It adopts hydrostatic transmission, powerful motor system with superior off-road performance, three steering modes meeting different kinds of working conditions. Intelligent electrical throttle and electro-hydraulic proportional control system make the control more accurate and convenient