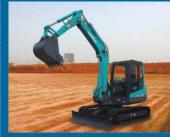

## SWE SERIES COMPACT EXCAVATOR

Sunward SWE series multifunctional hydraulic excavator is the successful model of integrated innovation and sustainable innovation. From SWE08 to SWE 15, over 20 machine models, it has realized serialization. Having adopted world class engine and hydraulic parts, it can ensure high configuration and working stability. It is distinctively designed, staying close to international trend. The compact structure guarantees small swing radius, easy to operate and maintain. Advanced painting techniques, makes sure it has great performance in anticorrosion. It is equipped self-developed extendable chassis, which gives it capacity to pass through narrow path. It has been widely applied in earthwork, road maintenance, cable and water pipe paving, garden cultivation and river clearance. It is sold throughout China, exported in bathes to developed countries.

# SWE Series Medium and Large-Sized Excavator

Sunward SWE series multi-functional hydraulic excavator is the successful model of integrated innovation and sustainable innovation. From SWE210 to SWE470, various machine models, it has realized serialization. Having adopted world class engine and hydraulic parts, it can ensure high configuration and working stability. It is distinctively designed, staying close to international trend, fashionable, easy to operate and maintain. Advanced painting techniques, makes sure it has great performance in anti-corrosion. It has been widely applied in earthwork and milling work, like house building, road maintenance, irrigation works, harbor and airport construction, national defense project. It is sold throughout China, exported in bathes to developed countries.