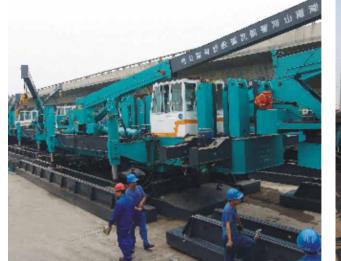

# PILE DRIVER

Sunward ZYJ series static pile driver is a large-size green pile foundation construction equipment which was an innovation of Sunward founder with Chinese characteristics and great original, it includes 1 innovation patent and 7 practical new type patents and that constitutes the core technology. The product features in no vibration, no noise, but high pilling rate, it uses several national patent and technology such as creatively multipoint and pressing equalization pile clamping mechanism, side piling and corner piling device, it has international leading performance, in the year of 2003, it honored second-class National Science & Technology Progress which was the highest award of construction machinery area of that year. It has achieved mass production, around 30 models ranging from 80 to 1200 ton, the domestic market share is more then 60%, the product exported in batches to Russian, Kazakhstan, Ukraine, Singapore, Indonesia, Malaysia, Vietnam, Myanmar and other countries and regions.