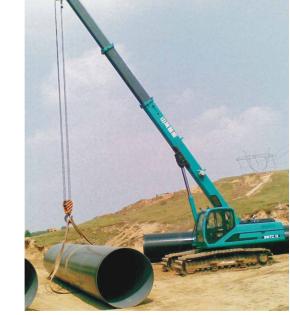

# CRAWLER CRANE

Crawler crane is a kind of hydraulic full slewing two-section telescopic crane, which is designed according to the market demands. With advanced performance, high reliability and precision design, it has reached the top level of domestic technology.

Adopting Cummins 6BT5.9-C engine and extra-long undercarriage with X structure, it could be used in uneven surface working site, short distance moving crane, installation, cargo transportation. Moreover, the optional triangle track shoes for wetland decrease the ground pressure; SUNWARD crawler crane can especially work in desert and marsh where tyre crane could not be used.