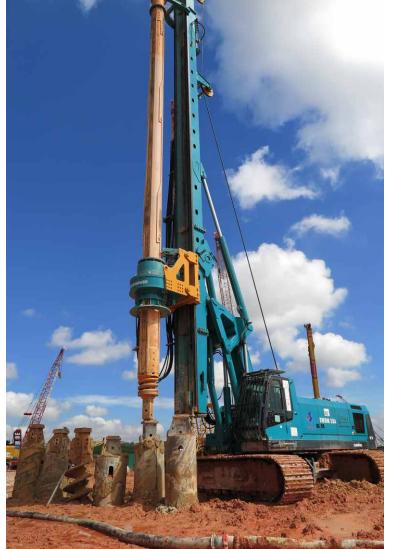

# SWDM ROTARY DRILLING RIG

Sunward Rotary Drilling Rig is a new kind of bored pile foundation equipment including models of SWDM04~SWDM42. Compared with other competitors which installed with general excavator chassis, Sunward independently developed retractable undercarriage ensures competitive stability; Drill Mast has the capacity of self loading and unloading; Luffing mechanism is novel in structure with larger driving force; Sunward independently developed electronic control system owns high degree of integration, powerful functions, quick reflexes, and high precision. It has been widely used in foundation construction of railway, road, port and city construction, such as the Olympic Bird's Nest, the Passenger Rail Line and the Capital Airport, which shows its great advantage and comprehensive performance. Sunward products achieved great sales in America, Russia, Nigeria, Italy, Australia, South Asian countries and so on.