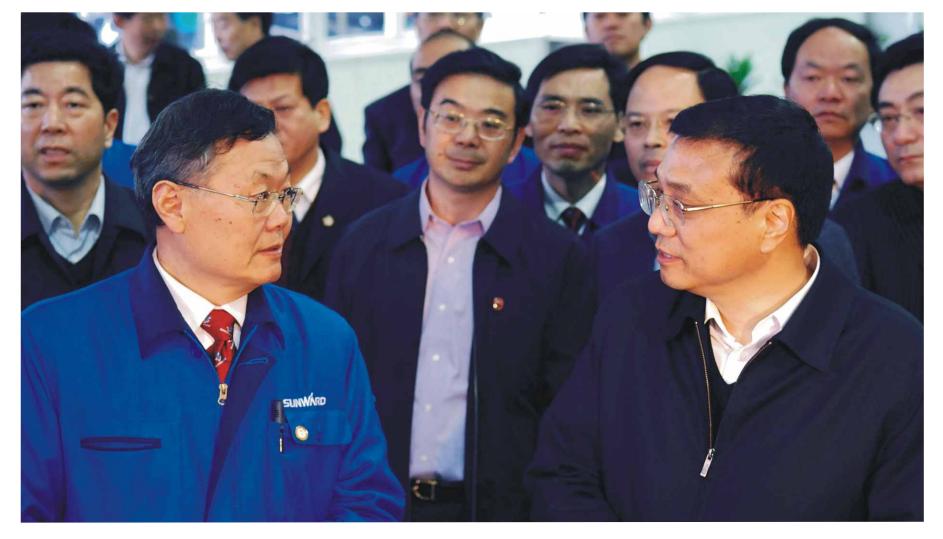

# SUNVARD LEADERSHIP CONCERN

Premier Mr. Li Keqiang visited Sunward

Former Premier Mr. Wen Jiabao visited Sunward

Sunward plans to invest 80 million US dollars for the construction of Sunward Industrial City, which covers an area of 1.8 square kilometers in Changsha. It will be established as the largest base of equipment manufacturing and the largest excavator manufacturing center in Central South of China.

### 2009

Launch the world's first intelligent unmanned excavator, Launch the first engineering hybrid excavator in China,Lauch the 47ton large-size excavator,State leader Vice Premier Li Keqiang visits Sunward.