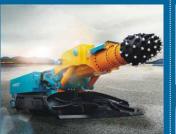

# MINI BLASTING DRILLING RIG

To meet the demand of civil explosives, SWDR80 Mini Blasting Drilling Rig is specially designed by Sunward Intelligent Equipment Co. Ltd. Based on the successful experience of mass production for SWD series of Integrated Hydraulic DTH Drilling Rigs, it is featured by compact structure, multiple drilling capacities, wide scope of application, high efficiency, comfortable operation, flexible moving ability, cost saving, etc.

SWDR80 Mini Blasting Drilling Rig, based on SUNWARD excellent excavator system, installs drill system on the front of boom, adopts Cylinder-Steel rope feeding & hoisting system and air compressor for dust removal. The advanced rock drilling method with high cutting speed, can wholly replace the traditional manual pneumatic pick.