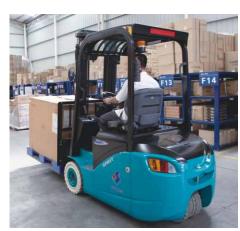

SWFD/G series counterbalance forklift has powerful motor system and Electro hydraulic shift control, which makes the driving more comfortable. The special 2 stage suspension system design of SWFD(S) series improve the absorb shock. Depend on the potential energy recycling technology, SWFE electric counterbalance forklift can increase 30% usage time of battery per charge. SWFR Reach Forklift is easy operation, high load, high lift, small turning radius, which reduces the operation space. SWES electric pallet truck is small, light and high performance, which is suitable for operation in narrow space.