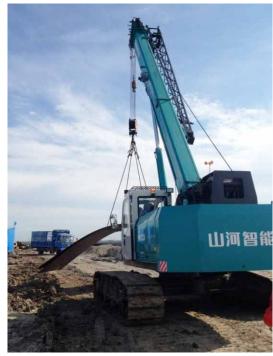

# CRAWLER CRANE

Crawler crane is a kind of hydraulic full slewing two-section telescopic crane, which is designed according to the market demands. With advanced performance, high reliability and precision design, it has reached the top level of domestic technology.

Adopting Cummins 6BT5.9-C engine and extra-long undercarriage with X structure, it could be used in uneven surface working site, short distance moving crane, installation, cargo transportation. Moreover, the optional triangle track shoes for wetland decrease the ground pressure; SUNWARD crawler crane can especially work in desert and marsh where tyre crane could not be used.