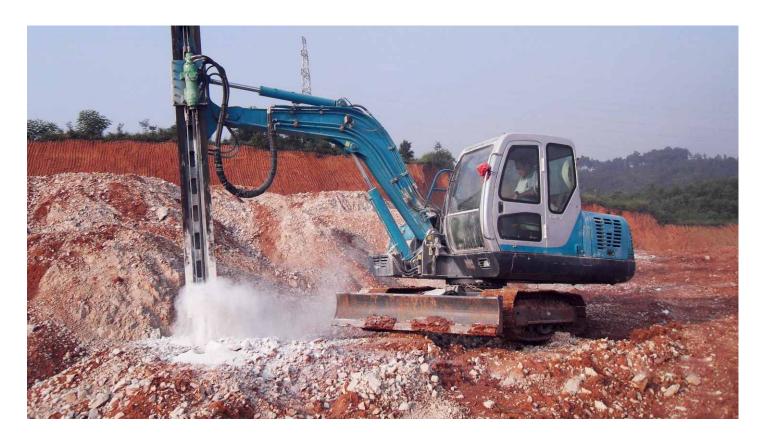

# MINI BLASTING DRILLING RIG

To meet the demand of civil explosives, SWDR80 Mini Blasting Drilling Rig is specially designed by Sunward Intelligent Equipment Co. Ltd. Based on the successful experience of mass production for SWD series of Integrated Hydraulic DTH Drilling Rigs, it is featured by compact structure, multiple drilling capacities, wide scope of application, high efficiency, comfortable operation, flexible moving ability, cost saving, etc.

SWDR80 Mini Blasting Drilling Rig, based on SUNWARD excellent excavator system, installs drill system on the front of boom, adopts Cylinder-Steel rope feeding & hoisting system and air compressor for dust removal. The advanced rock drilling method with high cutting speed, can wholly replace the traditional manual pneumatic pick.