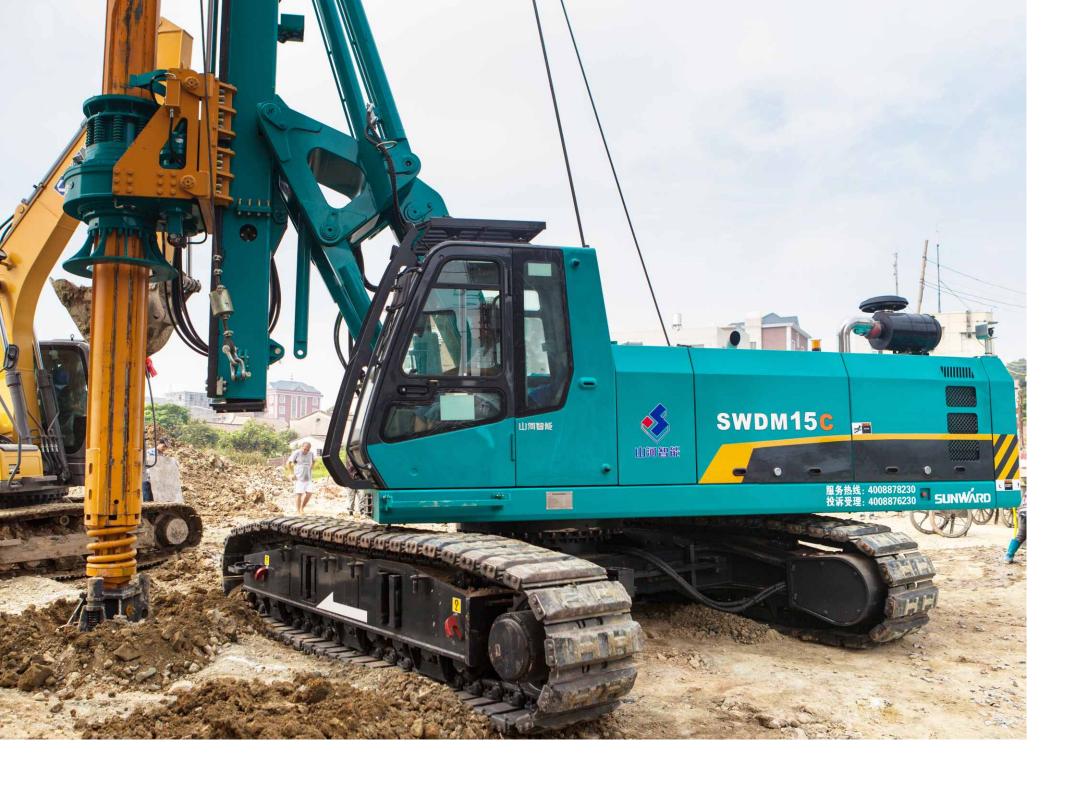

# SWDM ROTARY DRILLING RIG

Sunward Rotary Drilling Rig is a new kind of bored pile foundation equipment including models of SWDM04~SWDM42. Compared with other competitors which installed with general excavator chassis, Sunward independently developed retractable undercarriage ensures competitive stability; Drill Mast has the capacity of self loading and unloading; Luffing mechanism is novel in structure with larger driving force; Sunward independently developed electronic control system owns high degree of integration, powerful functions, quick reflexes, and high precision. It has been widely used in foundation construction of railway, road, port and city construction, such as the Olympic Bird's Nest, the Passenger Rail Line and the Capital Airport, which shows its great advantage and comprehensive performance. Sunward products achieved great sales in America, Russia, Nigeria, Italy, Australia, South Asian countries and so on.