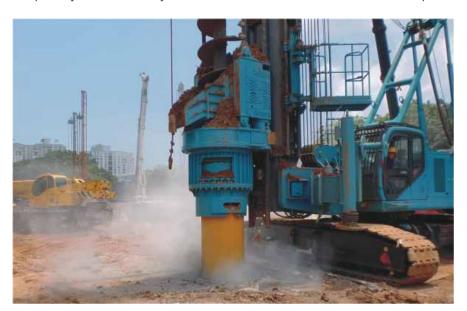

# SWSD SERIES MULTI-PURPOSE DUAL ROTARY DRILLING RIG

SWSD Series Double Rotary Head Strength Multifunction Drilling Rig is one kind of new product with independent intellectual property rights. It is a new update of international advanced technology whose core technology has been granted the national invention patent license.

SWSD Series DRHSM drilling rig is composed by double rotary heads, pile driver with high-stability, advanced hydraulic electrical control system and tools set including casing tube, drilling auger and DTH hammer. SUNWARD rig is designed for multi-functional construction, especially for high efficient drilling in complex stratum condition with gravel and hard rock. The DRHSM drilling rig provides high pile quality, high vertical precision and less mud contamination. SUNWARD rig solved the technical problems in large diameter pile foundation drilling in rock, overcome the environmental pollution. It is one kind of environment-friendly piling machinery with broad market prospect and good economic social benefits.