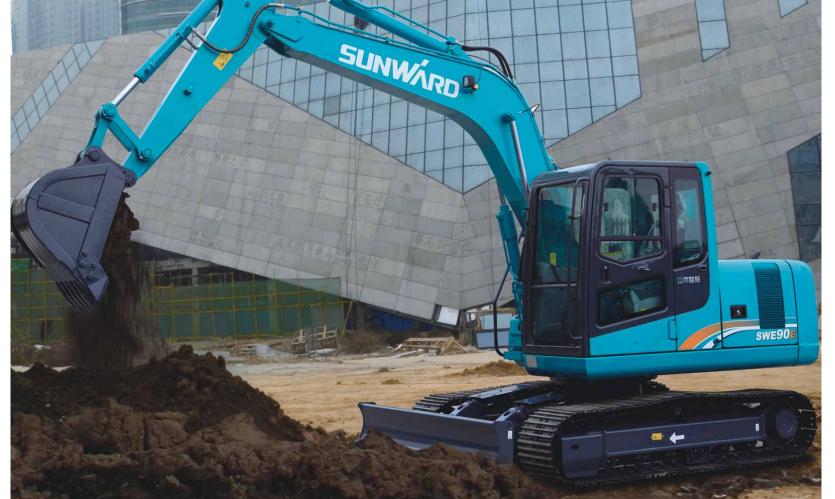

## SWE SERIES COMPACT EXCAVATOR

Sunward SWE series multifunctional hydraulic excavator is the successful model of integrated innovation and sustainable innovation. From SWE08 to SWE 15, over 20 machine models, it has realized serialization. Having adopted world class engine and hydraulic parts, it can ensure high configuration and working stability. It is distinctively designed, staying close to international trend. The compact structure guarantees small swing radius, easy to operate and maintain. Advanced painting techniques, makes sure it has great performance in anticorrosion. It is equipped self-developed extendable chassis, which gives it capacity to pass through narrow path. It has been widely applied in earthwork, road maintenance, cable and water pipe paving, garden cultivation and river clearance. It is sold throughout China, exported in bathes to developed countries.