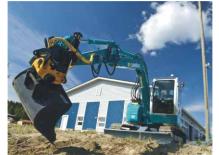

## SWE SERIES COMPACT EXCAVATOR

Sunward SWE series multifunctional hydraulic excavator is the successful model of integrated innovation and sustainable innovation. From SWE08 to SWE 15, over 20 machine models, it has realized serialization. Having adopted world class engine and hydraulic parts, it can ensure high configuration and working stability. It is distinctively designed, staying close to international trend. The compact structure guarantees small swing radius, easy to operate and maintain. Advanced painting techniques, makes sure it has great performance in anticorrosion. It is equipped self-developed extendable chassis, which gives it capacity to pass through narrow path. It has been widely applied in earthwork, road maintenance, cable and water pipe paving, garden cultivation and river clearance. It is sold throughout China, exported in bathes to developed countries.