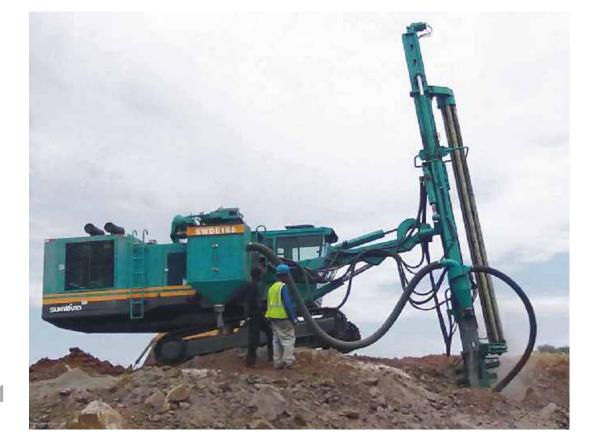

# SWDE SERIES BOOM-TYPE DTH DRILLING RIG

SWDE series boom-type DTH drilling rig is equipped with high free degree hydraulic drilling boom, which could multi-directional drill holes, method of multiplexing, wide working range ,high efficiency, flexible operation, low usage cost, it has floating travel chassis, suited for operation in rough and rugged terrains, multi-function, suited drilling with following pipes ,the pilot presplitting ,anchor rod reinforcement and other construction method. The angle-adjustable drilling frame makes it possible to meet the requirement of multiposition drilling; wide reach range of drilling boom can provide wide drilling ratius, greatly improve working efficiency, the extension drilling arm extremely reduces the negative effect to the machine stability and working environment arising from vibration of the hammer and dust generated during drilling operation in comparison to those conventional drilling rigs, prolong service life and enhance drilling precision as well.