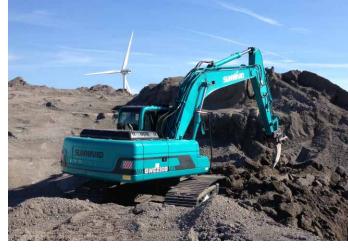

# SWE Series Medium and Large-Sized Excavator

Sunward SWE series multi-functional hydraulic excavator is the successful model of integrated innovation and sustainable innovation. From SWE210 to SWE470, various machine models, it has realized serialization. Having adopted world class engine and hydraulic parts, it can ensure high configuration and working stability. It is distinctively designed, staying close to international trend, fashionable, easy to operate and maintain. Advanced painting techniques, makes sure it has great performance in anti-corrosion. It has been widely applied in earthwork and milling work, like house building, road maintenance, irrigation works, harbor and airport construction, national defense project. It is sold throughout China, exported in bathes to developed countries.