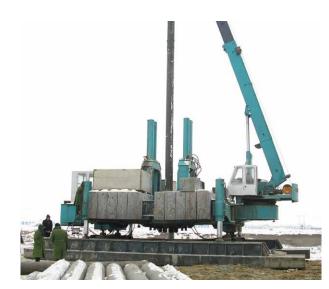

# PILE DRIVER

Sunward ZYJ series static pile driver is a large-size green pile foundation construction equipment which was an innovation of Sunward founder with Chinese characteristics and great original, it includes 1 innovation patent and 7 practical new type patents and that constitutes the core technology. The product features in no vibration, no noise, but high pilling rate, it uses several national patent and technology such as creatively multipoint and pressing equalization pile clamping mechanism, side piling and corner piling device, it has international leading performance, in the year of 2003, it honored second-class National Science & Technology Progress which was the highest award of construction machinery area of that year. It has achieved mass production, around 30 models ranging from 80 to 1200 ton, the domestic market share is more then 60%, the product exported in batches to Russian, Kazakhstan, Ukraine, Singapore, Indonesia, Malaysia, Vietnam, Myanmar and other countries and regions.