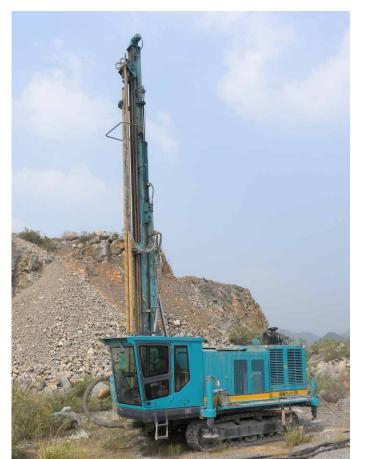

# SWDE SERIES BOOM-TYPE DTH DRILLING RIG

SWDE series boom-type DTH drilling rig is equipped with high free degree hydraulic drilling boom, which could multi-directional drill holes, method of multiplexing, wide working range ,high efficiency, flexible operation, low usage cost, it has floating travel chassis, suited for operation in rough and rugged terrains, multi-function, suited drilling with following pipes ,the pilot presplitting ,anchor rod reinforcement and other construction method. The angle-adjustable drilling frame makes it possible to meet the requirement of multiposition drilling; wide reach range of drilling boom can provide wide drilling ratius, greatly improve working efficiency, the extension drilling arm extremely reduces the negative effect to the machine stability and working environment arising from vibration of the hammer and dust generated during drilling operation in comparison to those conventional drilling rigs, prolong service life and enhance drilling precision as well.