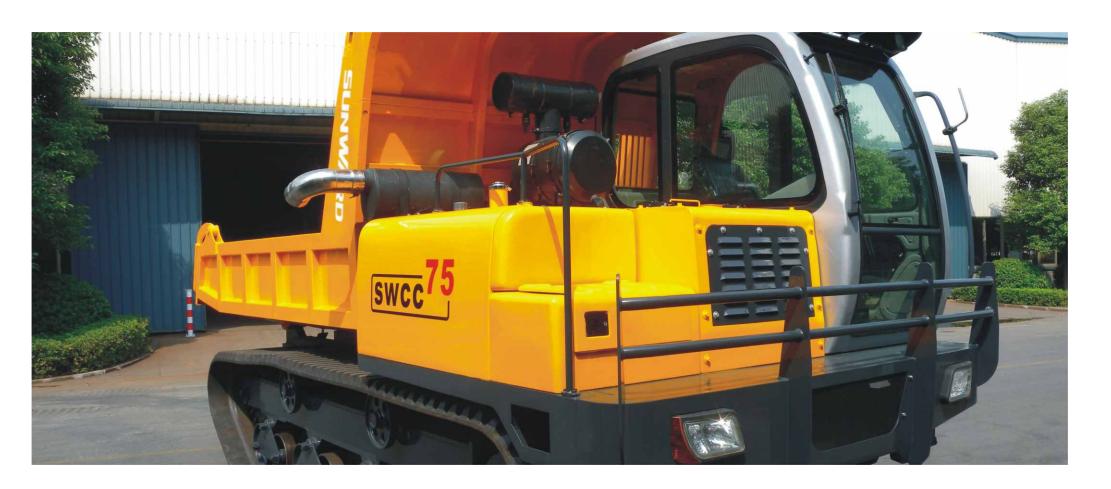

SUNWARD SWCC75 crawler carrier is composed of high strength frame which includes the main frame, the flat base frame, cab assembly, covered structure assembly, dump bed, operating mechanism, power system, hydraulic system and electrical system.