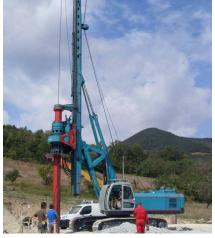

# SWDM ROTARY DRILLING RIG

Sunward Rotary Drilling Rig is a new kind of bored pile foundation equipment including models of SWDM04~SWDM42. Compared with other competitors which installed with general excavator chassis, Sunward independently developed retractable undercarriage ensures competitive stability; Drill Mast has the capacity of self loading and unloading; Luffing mechanism is novel in structure with larger driving force; Sunward independently developed electronic control system owns high degree of integration, powerful functions, quick reflexes, and high precision. It has been widely used in foundation construction of railway, road, port and city construction, such as the Olympic Bird's Nest, the Passenger Rail Line and the Capital Airport, which shows its great advantage and comprehensive performance. Sunward products achieved great sales in America, Russia, Nigeria, Italy, Australia, South Asian countries and so on.