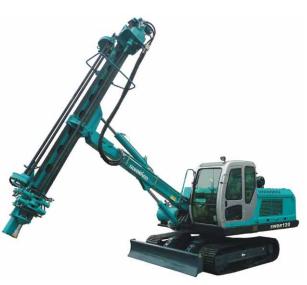

# SWDM ROTARY DRILLING RIG

Sunward Rotary Drilling Rig is a new kind of bored pile foundation equipment including models of SWDM04~SWDM42. Compared with other competitors which installed with general excavator chassis, Sunward independently developed retractable undercarriage ensures competitive stability; Drill Mast has the capacity of self loading and unloading; Luffing mechanism is novel in structure with larger driving force; Sunward independently developed electronic control system owns high degree of integration, powerful functions, quick reflexes, and high precision. It has been widely used in foundation construction of railway, road, port and city construction, such as the Olympic Bird's Nest, the Passenger Rail Line and the Capital Airport, which shows its great advantage and comprehensive performance. Sunward products achieved great sales in America, Russia, Nigeria, Italy, Australia, South Asian countries and so on.