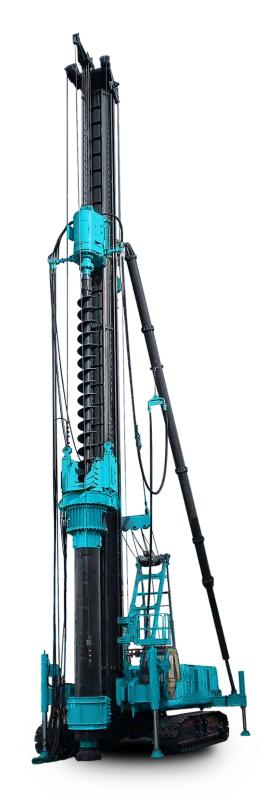

# SWDM ROTARY DRILLING RIG

Sunward Rotary Drilling Rig is a new kind of bored pile foundation equipment including models of SWDM04~SWDM42. Compared with other competitors which installed with general excavator chassis, Sunward independently developed retractable undercarriage ensures competitive stability; Drill Mast has the capacity of self loading and unloading; Luffing mechanism is novel in structure with larger driving force; Sunward independently developed electronic control system owns high degree of integration, powerful functions, quick reflexes, and high precision. It has been widely used in foundation construction of railway, road, port and city construction, such as the Olympic Bird's Nest, the Passenger Rail Line and the Capital Airport, which shows its great advantage and comprehensive performance. Sunward products achieved great sales in America, Russia, Nigeria, Italy, Australia, South Asian countries and so on.