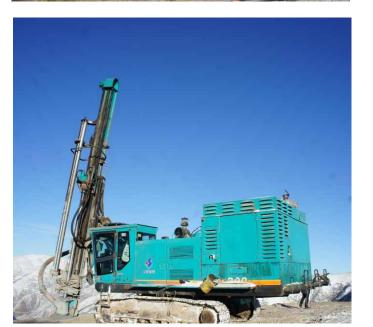

# SWDE SERIES BOOM-TYPE DTH DRILLING RIG

SWDE series boom-type DTH drilling rig is equipped with high free degree hydraulic drilling boom, which could multi-directional drill holes, method of multiplexing, wide working range ,high efficiency, flexible operation, low usage cost, it has floating travel chassis, suited for operation in rough and rugged terrains, multi-function, suited drilling with following pipes ,the pilot presplitting ,anchor rod reinforcement and other construction method. The angle-adjustable drilling frame makes it possible to meet the requirement of multiposition drilling; wide reach range of drilling boom can provide wide drilling ratius, greatly improve working efficiency, the extension drilling arm extremely reduces the negative effect to the machine stability and working environment arising from vibration of the hammer and dust generated during drilling operation in comparison to those conventional drilling rigs, prolong service life and enhance drilling precision as well.