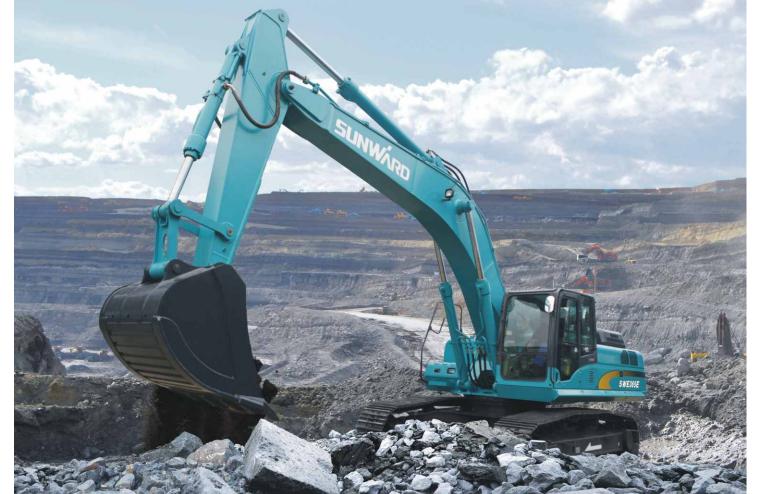

# SWE Series Medium and Large-Sized Excavator

Sunward SWE series multi-functional hydraulic excavator is the successful model of integrated innovation and sustainable innovation. From SWE210 to SWE470, various machine models, it has realized serialization. Having adopted world class engine and hydraulic parts, it can ensure high configuration and working stability. It is distinctively designed, staying close to international trend, fashionable, easy to operate and maintain. Advanced painting techniques, makes sure it has great performance in anti-corrosion. It has been widely applied in earthwork and milling work, like house building, road maintenance, irrigation works, harbor and airport construction, national defense project. It is sold throughout China, exported in bathes to developed countries.