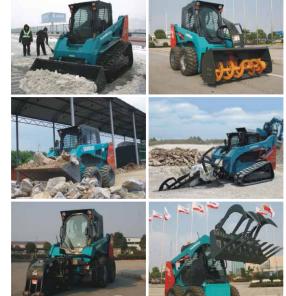

# SWL/SWTL SERIES SKID STEER LOADER

Sunward SWL\SWTL SSL is developed autonomously, according to the demand of international market. It's a new generation machine with compact structure, integrated with mechanical, electrical and hydraulic technology. All indicators have reached international advanced level. Its main features include flexible operation, high efficiency, easy to maintain and multifunction. It is particularly suitable for urban infrastructure, road maintenance, construction site, dock, deck, narrow space like vessel cabin, job content frequently changed area, forage deployment, silage compaction and meadow with tough jobs. It has been exported in batches to EU, Middle-East, etc.