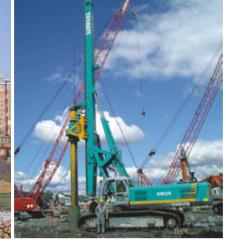

# SWDM ROTARY DRILLING RIG

Sunward Rotary Drilling Rig is a new kind of bored pile foundation equipment including models of SWDM04~SWDM42. Compared with other competitors which installed with general excavator chassis, Sunward independently developed retractable undercarriage ensures competitive stability; Drill Mast has the capacity of self loading and unloading; Luffing mechanism is novel in structure with larger driving force; Sunward independently developed electronic control system owns high degree of integration, powerful functions, quick reflexes, and high precision. It has been widely used in foundation construction of railway, road, port and city construction, such as the Olympic Bird's Nest, the Passenger Rail Line and the Capital Airport, which shows its great advantage and comprehensive performance. Sunward products achieved great sales in America, Russia, Nigeria, Italy, Australia, South Asian countries and so on.