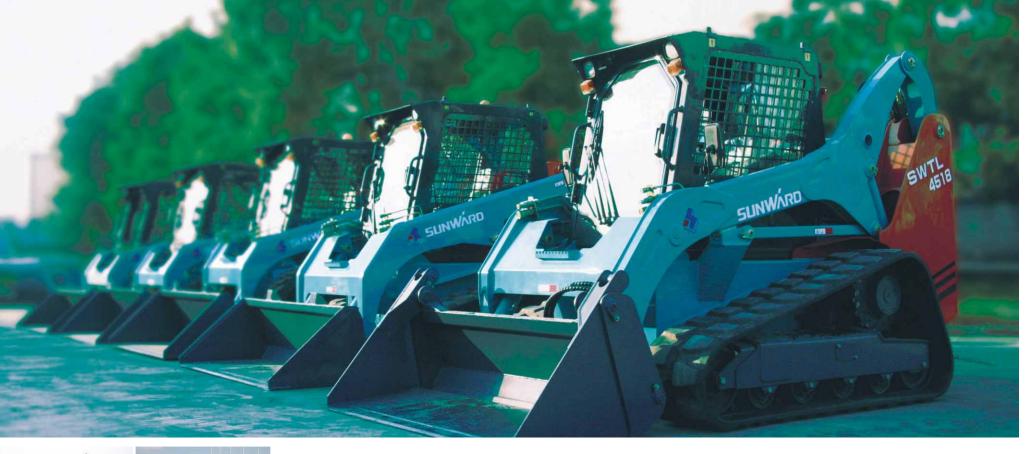

# SWL/SWTL SERIES SKID STEER LOADER

Sunward SWL\SWTL SSL is developed autonomously, according to the demand of international market. It's a new generation machine with compact structure, integrated with mechanical, electrical and hydraulic technology. All indicators have reached international advanced level. Its main features include flexible operation, high efficiency, easy to maintain and multifunction. It is particularly suitable for urban infrastructure, road maintenance, construction site, dock, deck, narrow space like vessel cabin, job content frequently changed area, forage deployment, silage compaction and meadow with tough jobs. It has been exported in batches to EU, Middle-East, etc.