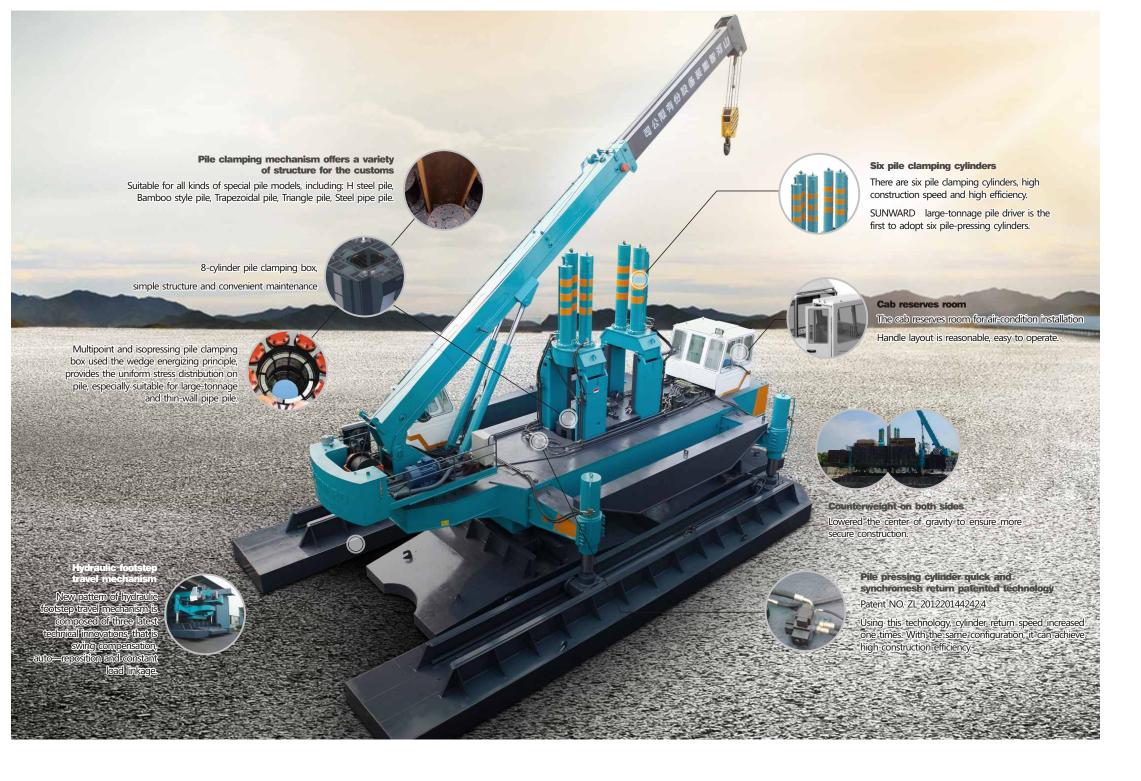

# PILE DRIVER

Sunward ZYJ series static pile driver is a large-size green pile foundation construction equipment which was an innovation of Sunward founder with Chinese characteristics and great original, it includes 1 innovation patent and 7 practical new type patents and that constitutes the core technology. The product features in no vibration, no noise, but high pilling rate, it uses several national patent and technology such as creatively multipoint and pressing equalization pile clamping mechanism, side piling and corner piling device, it has international leading performance, in the year of 2003, it honored second-class National Science & Technology Progress which was the highest award of construction machinery area of that year. It has achieved mass production, around 30 models ranging from 80 to 1200 ton, the domestic market share is more then 60%, the product exported in batches to Russian, Kazakhstan, Ukraine, Singapore, Indonesia, Malaysia, Vietnam, Myanmar and other countries and regions.