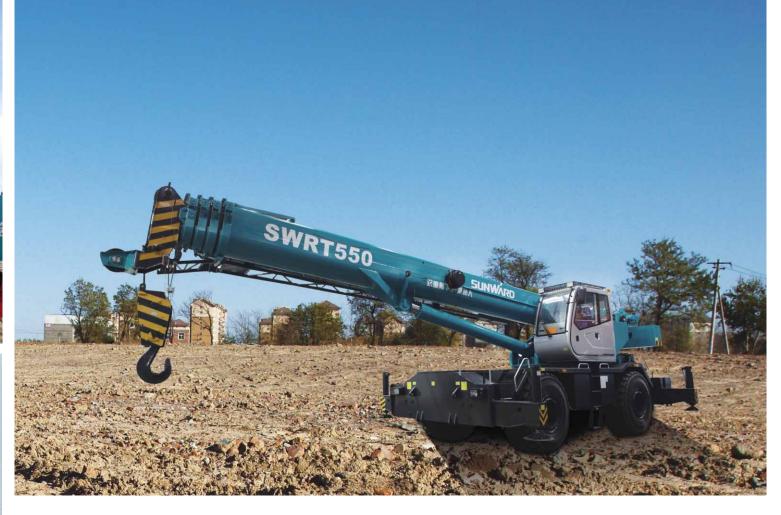

# CRAWLER CRANE

Crawler crane is a kind of hydraulic full slewing two-section telescopic crane, which is designed according to the market demands. With advanced performance, high reliability and precision design, it has reached the top level of domestic technology.

Adopting Cummins 6BT5.9-C engine and extra-long undercarriage with X structure, it could be used in uneven surface working site, short distance moving crane, installation, cargo transportation. Moreover, the optional triangle track shoes for wetland decrease the ground pressure; SUNWARD crawler crane can especially work in desert and marsh where tyre crane could not be used.