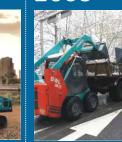

# SWL/SWTL SERIES SKID STEER LOADER

Sunward SWL\SWTL SSL is developed autonomously, according to the demand of international market. It's a new generation machine with compact structure, integrated with mechanical, electrical and hydraulic technology. All indicators have reached international advanced level. Its main features include flexible operation, high efficiency, easy to maintain and multifunction. It is particularly suitable for urban infrastructure, road maintenance, construction site, dock, deck, narrow space like vessel cabin, job content frequently changed area, forage deployment, silage compaction and meadow with tough jobs. It has been exported in batches to EU, Middle-East, etc.