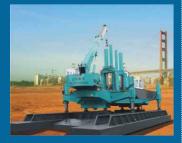

# SWDM ROTARY DRILLING RIG

Sunward Rotary Drilling Rig is a new kind of bored pile foundation equipment including models of SWDM04~SWDM42. Compared with other competitors which installed with general excavator chassis, Sunward independently developed retractable undercarriage ensures competitive stability; Drill Mast has the capacity of self loading and unloading; Luffing mechanism is novel in structure with larger driving force; Sunward independently developed electronic control system owns high degree of integration, powerful functions, quick reflexes, and high precision. It has been widely used in foundation construction of railway, road, port and city construction, such as the Olympic Bird's Nest, the Passenger Rail Line and the Capital Airport, which shows its great advantage and comprehensive performance. Sunward products achieved great sales in America, Russia, Nigeria, Italy, Australia, South Asian countries and so on.

# SWSD SERIES MULTI-PURPOSE DUAL ROTARY DRILLING RIG

SWSD Series Double Rotary Head Strength Multifunction Drilling Rig is one kind of new product with independent intellectual property rights. It is a new update of international advanced technology whose core technology has been granted the national invention patent license.

SWSD Series DRHSM drilling rig is composed by double rotary heads, pile driver with high-stability, advanced hydraulic electrical control system and tools set including casing tube, drilling auger and DTH hammer. SUNWARD rig is designed for multi-functional construction, especially for high efficient drilling in complex stratum condition with gravel and hard rock. The DRHSM drilling rig provides high pile quality, high vertical precision and less mud contamination. SUNWARD rig solved the technical problems in large diameter pile foundation drilling in rock, overcome the environmental pollution. It is one kind of environment-friendly piling machinery with broad market prospect and good economic social benefits.