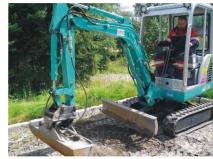

## SWE SERIES COMPACT EXCAVATOR

Sunward SWE series multifunctional hydraulic excavator is the successful model of integrated innovation and sustainable innovation. From SWE08 to SWE 15, over 20 machine models, it has realized serialization. Having adopted world class engine and hydraulic parts, it can ensure high configuration and working stability. It is distinctively designed, staying close to international trend. The compact structure guarantees small swing radius, easy to operate and maintain. Advanced painting techniques, makes sure it has great performance in anticorrosion. It is equipped self-developed extendable chassis, which gives it capacity to pass through narrow path. It has been widely applied in earthwork, road maintenance, cable and water pipe paving, garden cultivation and river clearance. It is sold throughout China, exported in bathes to developed countries.