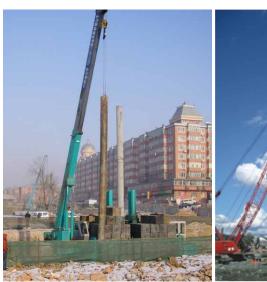

# SWDM ROTARY DRILLING RIG

Sunward Rotary Drilling Rig is a new kind of bored pile foundation equipment including models of SWDM04~SWDM42. Compared with other competitors which installed with general excavator chassis, Sunward independently developed retractable undercarriage ensures competitive stability; Drill Mast has the capacity of self loading and unloading; Luffing mechanism is novel in structure with larger driving force; Sunward independently developed electronic control system owns high degree of integration, powerful functions, quick reflexes, and high precision. It has been widely used in foundation construction of railway, road, port and city construction, such as the Olympic Bird's Nest, the Passenger Rail Line and the Capital Airport, which shows its great advantage and comprehensive performance. Sunward products achieved great sales in America, Russia, Nigeria, Italy, Australia, South Asian countries and so on.