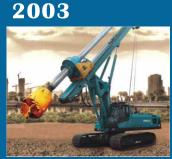

# CRAWLER CRANE

Crawler crane is a kind of hydraulic full slewing two-section telescopic crane, which is designed according to the market demands. With advanced performance, high reliability and precision design, it has reached the top level of domestic technology.

Adopting Cummins 6BT5.9-C engine and extra-long undercarriage with X structure, it could be used in uneven surface working site, short distance moving crane, installation, cargo transportation. Moreover, the optional triangle track shoes for wetland decrease the ground pressure; SUNWARD crawler crane can especially work in desert and marsh where tyre crane could not be used.