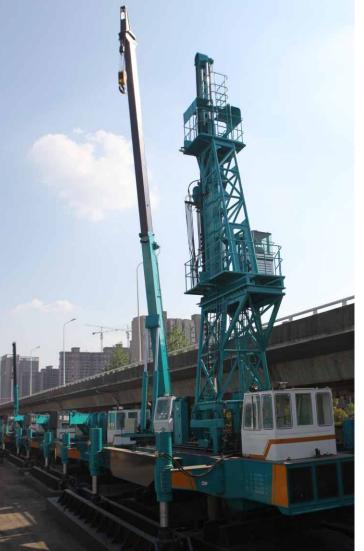

# PILE DRIVER

Sunward ZYJ series static pile driver is a large-size green pile foundation construction equipment which was an innovation of Sunward founder with Chinese characteristics and great original, it includes 1 innovation patent and 7 practical new type patents and that constitutes the core technology. The product features in no vibration, no noise, but high pilling rate, it uses several national patent and technology such as creatively multipoint and pressing equalization pile clamping mechanism, side piling and corner piling device, it has international leading performance, in the year of 2003, it honored second-class National Science & Technology Progress which was the highest award of construction machinery area of that year. It has achieved mass production, around 30 models ranging from 80 to 1200 ton, the domestic market share is more then 60%, the product exported in batches to Russian, Kazakhstan, Ukraine, Singapore, Indonesia, Malaysia, Vietnam, Myanmar and other countries and regions.