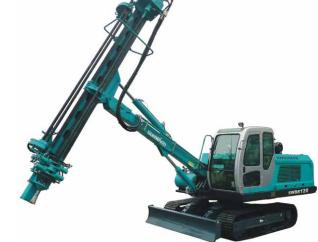

# SWDM ROTARY DRILLING RIG

Sunward Rotary Drilling Rig is a new kind of bored pile foundation equipment including models of SWDM04~SWDM42. Compared with other competitors which installed with general excavator chassis, Sunward independently developed retractable undercarriage ensures competitive stability; Drill Mast has the capacity of self loading and unloading; Luffing mechanism is novel in structure with larger driving force; Sunward independently developed electronic control system owns high degree of integration, powerful functions, quick reflexes, and high precision. It has been widely used in foundation construction of railway, road, port and city construction, such as the Olympic Bird's Nest, the Passenger Rail Line and the Capital Airport, which shows its great advantage and comprehensive performance. Sunward products achieved great sales in America, Russia, Nigeria, Italy, Australia, South Asian countries and so on.