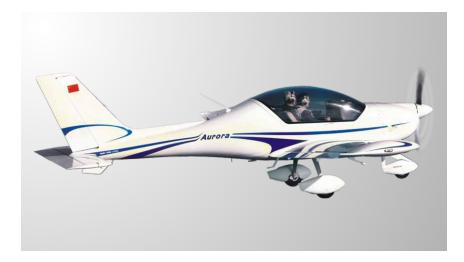

### 2011

Anhui Sunward Mining Equipment of the group--Tianjin Sunward has production base are starting successfully laid the foundation and Intelligent Equipment Co. Ltd." The group larggest south production base "Sunward Industrial City" started construction.Sunward-Tech made "Aurora" became the first home-made light sport planed identified by CAAC.The company stepped forward to group development.State leader Zhang Gaoli visited Sunward.

# GENERAL AVIATION EQUIPMENT/YACHT

AURORA Light Sport Plane

SVU200 Unmanned Rotorcraft

Air-mapping Unmanned Plane

STB series Amphibious Delta Wing