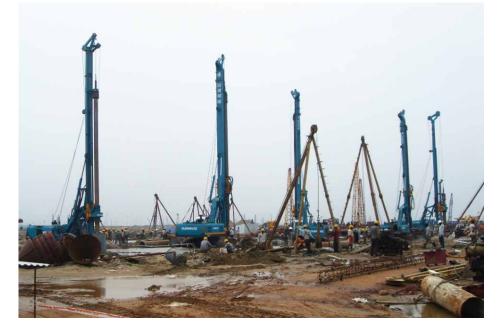

# SWDM ROTARY DRILLING RIG

Sunward Rotary Drilling Rig is a new kind of bored pile foundation equipment including models of SWDM04~SWDM42. Compared with other competitors which installed with general excavator chassis, Sunward independently developed retractable undercarriage ensures competitive stability; Drill Mast has the capacity of self loading and unloading; Luffing mechanism is novel in structure with larger driving force; Sunward independently developed electronic control system owns high degree of integration, powerful functions, quick reflexes, and high precision. It has been widely used in foundation construction of railway, road, port and city construction, such as the Olympic Bird's Nest, the Passenger Rail Line and the Capital Airport, which shows its great advantage and comprehensive performance. Sunward products achieved great sales in America, Russia, Nigeria, Italy, Australia, South Asian countries and so on.