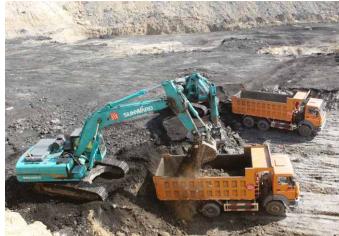

# SWE Series Medium and Large-Sized Excavator

Sunward SWE series multi-functional hydraulic excavator is the successful model of integrated innovation and sustainable innovation. From SWE210 to SWE470, various machine models, it has realized serialization. Having adopted world class engine and hydraulic parts, it can ensure high configuration and working stability. It is distinctively designed, staying close to international trend, fashionable, easy to operate and maintain. Advanced painting techniques, makes sure it has great performance in anti-corrosion. It has been widely applied in earthwork and milling work, like house building, road maintenance, irrigation works, harbor and airport construction, national defense project. It is sold throughout China, exported in bathes to developed countries.