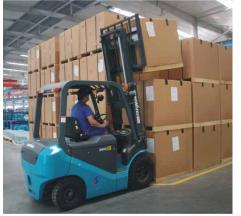

SWFD/G series counterbalance forklift has powerful motor system and Electro hydraulic shift control, which makes the driving more comfortable. The special 2 stage suspension system design of SWFD(S) series improve the absorb shock. Depend on the potential energy recycling technology, SWFE electric counterbalance forklift can increase 30% usage time of battery per charge. SWFR Reach Forklift is easy operation, high load, high lift, small turning radius, which reduces the operation space. SWES electric pallet truck is small, light and high performance, which is suitable for operation in narrow space.