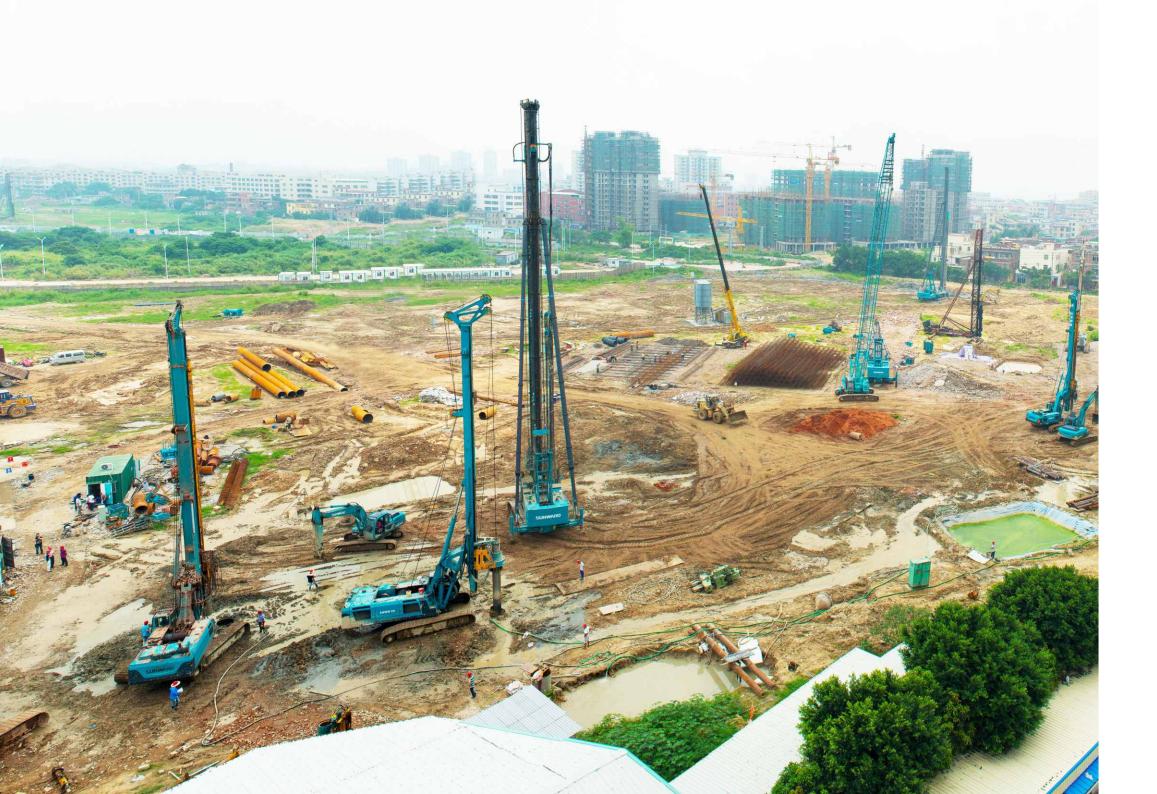

# SWDM ROTARY DRILLING RIG

Sunward Rotary Drilling Rig is a new kind of bored pile foundation equipment including models of SWDM04~SWDM42. Compared with other competitors which installed with general excavator chassis, Sunward independently developed retractable undercarriage ensures competitive stability; Drill Mast has the capacity of self loading and unloading; Luffing mechanism is novel in structure with larger driving force; Sunward independently developed electronic control system owns high degree of integration, powerful functions, quick reflexes, and high precision. It has been widely used in foundation construction of railway, road, port and city construction, such as the Olympic Bird's Nest, the Passenger Rail Line and the Capital Airport, which shows its great advantage and comprehensive performance. Sunward products achieved great sales in America, Russia, Nigeria, Italy, Australia, South Asian countries and so on.