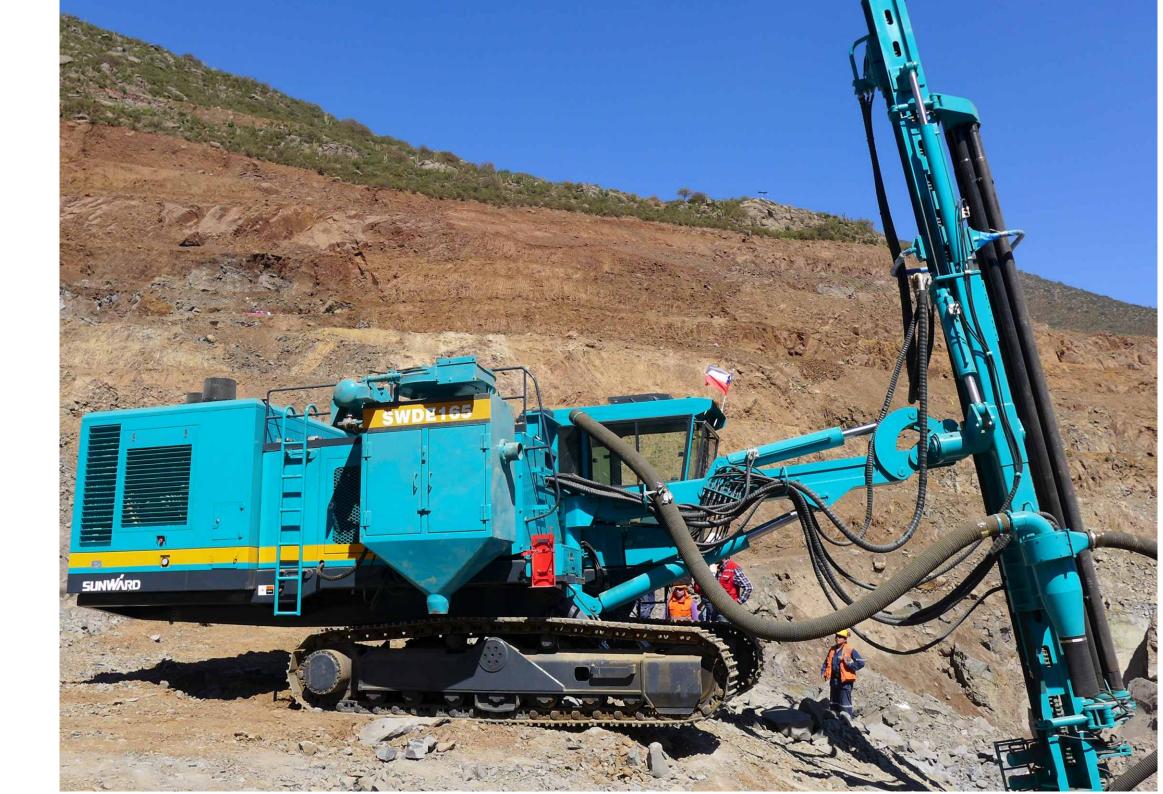

# SWDE SERIES BOOM-TYPE DTH DRILLING RIG

SWDE series boom-type DTH drilling rig is equipped with high free degree hydraulic drilling boom, which could multi-directional drill holes, method of multiplexing, wide working range ,high efficiency, flexible operation, low usage cost, it has floating travel chassis, suited for operation in rough and rugged terrains, multi-function, suited drilling with following pipes ,the pilot presplitting ,anchor rod reinforcement and other construction method. The angle-adjustable drilling frame makes it possible to meet the requirement of multiposition drilling; wide reach range of drilling boom can provide wide drilling ratius, greatly improve working efficiency, the extension drilling arm extremely reduces the negative effect to the machine stability and working environment arising from vibration of the hammer and dust generated during drilling operation in comparison to those conventional drilling rigs, prolong service life and enhance drilling precision as well.