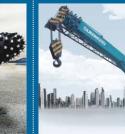

# CRAWLER CRANE

Crawler crane is a kind of hydraulic full slewing two-section telescopic crane, which is designed according to the market demands. With advanced performance, high reliability and precision design, it has reached the top level of domestic technology.

Adopting Cummins 6BT5.9-C engine and extra-long undercarriage with X structure, it could be used in uneven surface working site, short distance moving crane, installation, cargo transportation. Moreover, the optional triangle track shoes for wetland decrease the ground pressure; SUNWARD crawler crane can especially work in desert and marsh where tyre crane could not be used.