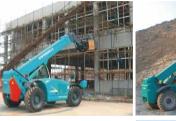

# SWTH SERIES TELESCOPIC HANDLER

SWTH Series Telescopic Handler is a multifunctional material handling equipment with mechanicelectric-hydraulic integration technology developed by Sunward independently. It adopts hydrostatic transmission, powerful motor system with superior off-road performance, three steering modes meeting different kinds of working conditions. Intelligent electrical throttle and electro-hydraulic proportional control system make the control more accurate and convenient