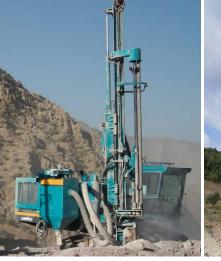

# SWDE SERIES BOOM-TYPE DTH DRILLING RIG

SWDE series boom-type DTH drilling rig is equipped with high free degree hydraulic drilling boom, which could multi-directional drill holes, method of multiplexing, wide working range ,high efficiency, flexible operation, low usage cost, it has floating travel chassis, suited for operation in rough and rugged terrains, multi-function, suited drilling with following pipes ,the pilot presplitting ,anchor rod reinforcement and other construction method. The angle-adjustable drilling frame makes it possible to meet the requirement of multiposition drilling; wide reach range of drilling boom can provide wide drilling ratius, greatly improve working efficiency, the extension drilling arm extremely reduces the negative effect to the machine stability and working environment arising from vibration of the hammer and dust generated during drilling operation in comparison to those conventional drilling rigs, prolong service life and enhance drilling precision as well.

# MINI BLASTING DRILLING RIG

To meet the demand of civil explosives, SWDR80 Mini Blasting Drilling Rig is specially designed by Sunward Intelligent Equipment Co. Ltd. Based on the successful experience of mass production for SWD series of Integrated Hydraulic DTH Drilling Rigs, it is featured by compact structure, multiple drilling capacities, wide scope of application, high efficiency, comfortable operation, flexible moving ability, cost saving, etc.

SWDR80 Mini Blasting Drilling Rig, based on SUNWARD excellent excavator system, installs drill system on the front of boom, adopts Cylinder-Steel rope feeding & hoisting system and air compressor for dust removal. The advanced rock drilling method with high cutting speed, can wholly replace the traditional manual pneumatic pick.