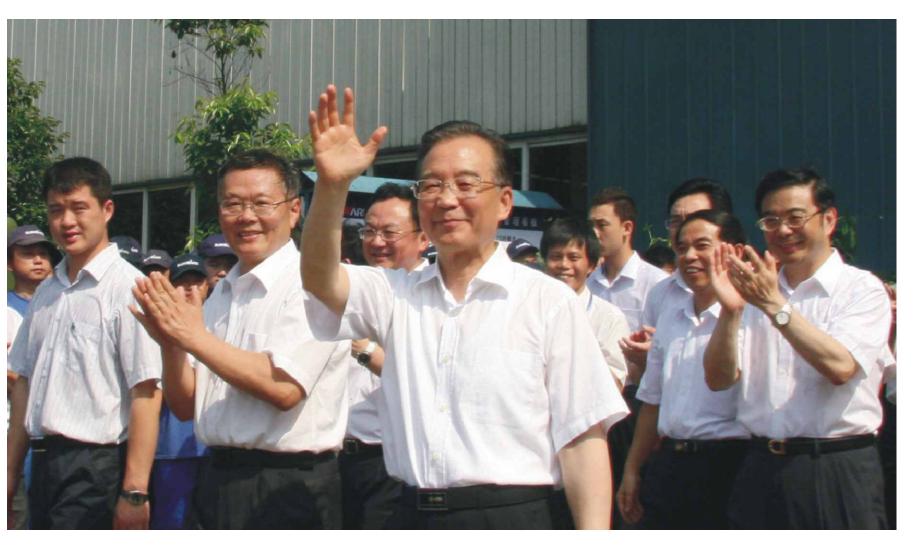

# SUNVARD LEADERSHIP CONCERN

Premier Mr. Li Keqiang visited Sunward

Former Premier Mr. Wen Jiabao visited Sunward

Sunward plans to invest 80 million US dollars for the construction of Sunward Industrial City, which covers an area of 1.8 square kilometers in Changsha. It will be established as the largest base of equipment manufacturing and the largest excavator manufacturing center in Central South of China.

### 2010

started construction, State leader Premier Wen Jiabao visited Sunward.At Shanghai Bauma 2010, Sunward launched ten innovative products, praised by the mediums:
"Sunward greatly supports the
national industry of the construction
equipment by Sunward Design"