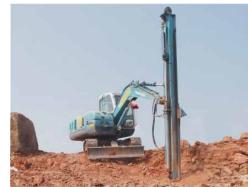

# MINI BLASTING DRILLING RIG

To meet the demand of civil explosives, SWDR80 Mini Blasting Drilling Rig is specially designed by Sunward Intelligent Equipment Co. Ltd. Based on the successful experience of mass production for SWD series of Integrated Hydraulic DTH Drilling Rigs, it is featured by compact structure, multiple drilling capacities, wide scope of application, high efficiency, comfortable operation, flexible moving ability, cost saving, etc.

SWDR80 Mini Blasting Drilling Rig, based on SUNWARD excellent excavator system, installs drill system on the front of boom, adopts Cylinder-Steel rope feeding & hoisting system and air compressor for dust removal. The advanced rock drilling method with high cutting speed, can wholly replace the traditional manual pneumatic pick.