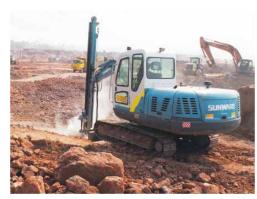

# SWDM ROTARY DRILLING RIG

Sunward Rotary Drilling Rig is a new kind of bored pile foundation equipment including models of SWDM04~SWDM42. Compared with other competitors which installed with general excavator chassis, Sunward independently developed retractable undercarriage ensures competitive stability; Drill Mast has the capacity of self loading and unloading; Luffing mechanism is novel in structure with larger driving force; Sunward independently developed electronic control system owns high degree of integration, powerful functions, quick reflexes, and high precision. It has been widely used in foundation construction of railway, road, port and city construction, such as the Olympic Bird's Nest, the Passenger Rail Line and the Capital Airport, which shows its great advantage and comprehensive performance. Sunward products achieved great sales in America, Russia, Nigeria, Italy, Australia, South Asian countries and so on.