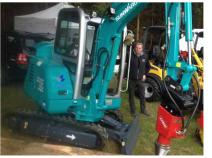

## SWE SERIES COMPACT EXCAVATOR

Sunward SWE series multifunctional hydraulic excavator is the successful model of integrated innovation and sustainable innovation. From SWE08 to SWE 15, over 20 machine models, it has realized serialization. Having adopted world class engine and hydraulic parts, it can ensure high configuration and working stability. It is distinctively designed, staying close to international trend. The compact structure guarantees small swing radius, easy to operate and maintain. Advanced painting techniques, makes sure it has great performance in anticorrosion. It is equipped self-developed extendable chassis, which gives it capacity to pass through narrow path. It has been widely applied in earthwork, road maintenance, cable and water pipe paving, garden cultivation and river clearance. It is sold throughout China, exported in bathes to developed countries.