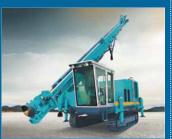

# SWDE SERIES BOOM-TYPE DTH DRILLING RIG

SWDE series boom-type DTH drilling rig is equipped with high free degree hydraulic drilling boom, which could multi-directional drill holes, method of multiplexing, wide working range ,high efficiency, flexible operation, low usage cost, it has floating travel chassis, suited for operation in rough and rugged terrains, multi-function, suited drilling with following pipes ,the pilot presplitting ,anchor rod reinforcement and other construction method. The angle-adjustable drilling frame makes it possible to meet the requirement of multiposition drilling; wide reach range of drilling boom can provide wide drilling ratius, greatly improve working efficiency, the extension drilling arm extremely reduces the negative effect to the machine stability and working environment arising from vibration of the hammer and dust generated during drilling operation in comparison to those conventional drilling rigs, prolong service life and enhance drilling precision as well.