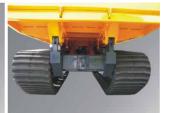

SUNWARD SWCC75 crawler carrier is composed of high strength frame which includes the main frame, the flat base frame, cab assembly, covered structure assembly, dump bed, operating mechanism, power system, hydraulic system and electrical system.